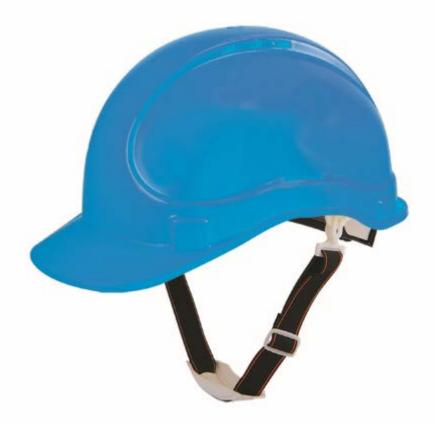

## Technical data

| Name product                                                    | NO NAME - 1 PC BLUE SAFETY<br>HELME - INSIDE STICKER | Contain battery                           | NA |
|-----------------------------------------------------------------|------------------------------------------------------|-------------------------------------------|----|
| Power in Watt                                                   | NA                                                   | Weight of the battery (gram)              | NA |
| Nett Weight in gram<br>(without batteries,<br>without packaging | 780g                                                 | Type of battery<br>(Li-ion /<br>Alkalin,) | NA |
| Size of product: Lxlxh<br>in centimetre                         | 26.5x22x15cm                                         |                                           |    |
| Accessories included:<br>detailed it                            | NA                                                   |                                           |    |
| Weight packaging                                                | 2g                                                   |                                           |    |
| Size packaging                                                  | 40x250mm                                             |                                           |    |
|                                                                 |                                                      |                                           |    |